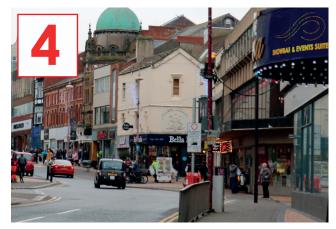

4. When you reach Viva Diner, take a right onto Church Street. Continue up Church Street, passing Viva, H. Samuel and Nandos, you'll see the theatre is located in front of you.

5. You have arrived at your destination.