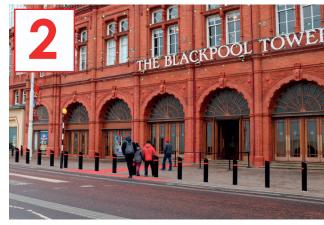

## Blackpool Tower Tram Stop to Blackpool Grand Theatre

1. From Tower Stop, turn left so you are facing the Wetherspoons (The Albert and The Lion), walk towards Blackpool Tower until you see a zebra crossing.

**2.** Cross over the zebra crossing towards Blackpool Tower then head left on the promenade.